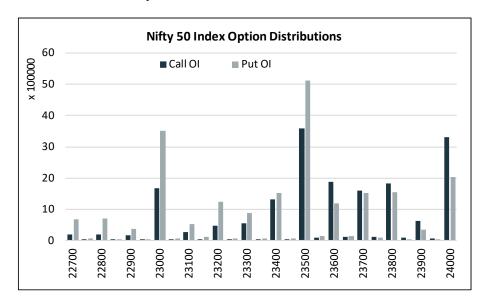

### Nifty50 Index Near Month Option Distribution Analysis:

The highest open position has been seen on 23500 Strikes

**OI Positions:** 

Highest: 23500 strikes 87.04 lakh contracts

**Major Changes in OI:** 

OI Reduction: 22200CE and

21900PE

**OI Addition:** 25000CE & 23500PE High OI at addition 23500 and

reduction at 22600

Looking at the above observations, the Nifty50 Index could find support at 23000 and resistance at 24000