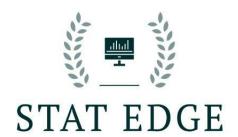

### **Global Indices Weekly Performance**

### Market Summary & Outlook:

- Markets faced a brutal sell-off as stocks plummeted, bonds surged, and gold surged to a record high, reflecting mounting fears over the US economy's health and the potential for inflation to spiral amid escalating trade tensions. With just one trading session remaining before the close of a quarter poised to be the S&P 500's worst since 2022, the benchmark index tumbled 2%, underscoring the depth of investor anxiety.
- Indian markets outperformed among the major equity markets as foreign institutions turned net buyers after remaining net sellers since October 2024.