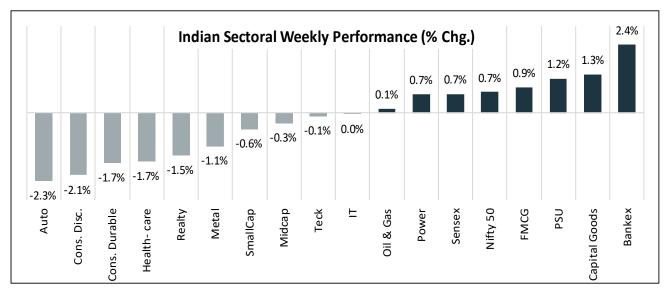

#### **Technical Outlooks:**

#### Spot Nifty50 Index View:

- The Nifty 50 is hovering around 100 DSMA.
- It has been trading in a bullish sequence of higher highs and lows.
- The RSI exited from the overbought zone indicating short-term profit booking.
- The Index has resistance in the area of 23200 and 23850.
- Spot Nifty50 Index: Sell at 23500 SL 23800 Target 23170