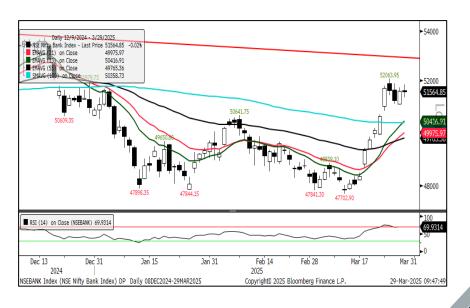

### **Spot Bank Nifty Index View:**

- The Bank Nifty formed a higher high and could make a higher low.
- The 55 DEMA crossed the 100DSMA on the daily chart.
- Momentum oscillator, RSI of 14 days exited from the overbought zone indicating profit booking in the coming days.
- Spot Bank Nifty: Sell below 51500 SL 52200 Target 50600