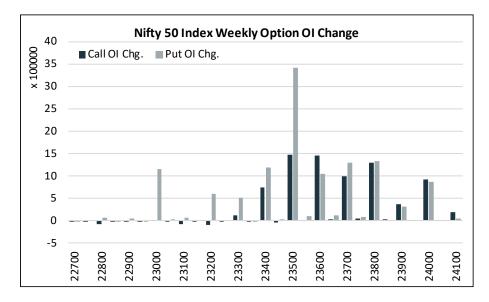

### Nifty50 Index Near Month Option Distribution Analysis:

The highest open position has been seen on 23500 Strikes

**OI Positions:** 

Highest: 23500 strikes 87.04 lakh contracts

**Major Changes in OI:** 

OI Reduction: 22200CE and

21900PE

**OI Addition:** 25000CE & 23500PE High OI at addition 23500 and

reduction at 22600

Looking at the above observations, the Nifty50 Index could find support at 23000 and resistance at 24000