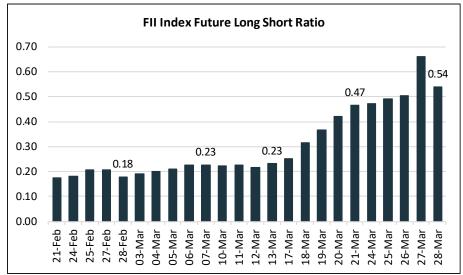

ke a higher low.
- The 55 DEMA crossed the 100DSMA on the daily chart.
- Momentum oscillator, RSI of 14 days exited from the overbought zone indicating profit booking in the coming days.
- Spot Bank Nifty: Sell below 51500 SL 52200 Target 50600





#### **Institutional Activities**







### Nifty50 Index Near Month Option Distribution Analysis:

The highest open position has been seen on 23500 Strikes

**OI Positions:** 

Highest: 23500 strikes 87.04 lakh contracts



**Major Changes in OI:** 

OI Reduction: 22200CE and

21900PE

**OI Addition:** 25000CE & 23500PE High OI at addition 23500 and

reduction at 22600

Looking at the above observations, the Nifty50 Index could find support at 23000 and resistance at 24000



FII Index's future long-to-short ratio moved up from 0.47 to 0.54



| Date Country Event Period Survey Pr  Japan Industrial Production YoY Feb P 1.20% 2.20  Japan Retail Sales YoY Feb 2.50% 3.99  31-Mar China Manufacturing PMI Mar 50.4 50  China Non-manufacturing PMI Mar 50.5 50  US Dallas Fed Manf. Activity Mar -5 -6  Japan Jibun Bank Japan PMI Mfg Mar F 48  China Caixin China PMI Mfg Mar 50.6 50  EC HCOB Eurozone Manufacturing PMI Mar F 48.7 48  UK S&P Global UK Manufacturing PMI Mar F 44.6 44  EC CPI Core YoY Mar P 2.50% 2.60  01-Apr EC Unemployment Rate Feb 6.20% 6.20