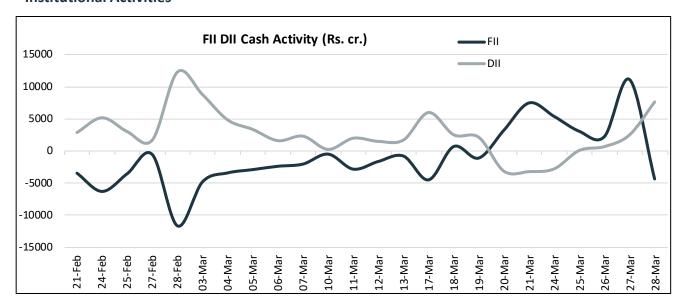

49544  | 49427             | 71.40               |



#### **Technical Outlooks:**

#### Spot Nifty50 Index View:

- The Nifty 50 is hovering around 100 DSMA.
- It has been trading in a bullish sequence of higher highs and lows.
- The RSI exited from the overbought zone indicating short-term profit booking.
- The Index has resistance in the area of 23200 and 23850.
- Spot Nifty50 Index: Sell at 23500 SL 23800 Target 23170

### **Spot Bank Nifty Index View:**

- The Bank Nifty formed a higher high and could make a higher low.
- The 55 DEMA crossed the 100DSMA on the daily chart.
- Momentum oscillator, RSI of 14 days exited from the overbought zone indicating profit booking in the coming days.
- Spot Bank Nifty: Sell below 51500 SL 52200 Target 50600





#### **Institutional Activities**







### Nifty50 Index Near Month Option Distribution Analysis:

The highest open position has been seen on 23500 Strikes

**OI Positions:** 

Highest: 23500 strikes 87.04 lakh contracts



**Major Changes in OI:** 

OI Reduction: 22200CE and

21900PE

**OI Addition:** 25000CE & 23500PE High OI at addition 23500 and

reduction at 22600

Looking at the above observations, the Nifty50 Index could find support at 23000 and resistance at 24000



FII Index's future long-to-short ratio moved up from 0.47 to 0.54



| Date Country Event Period Survey Pr  Japan Industrial Production YoY Feb P 1.20% 2.20  Japan Retail Sales YoY Feb 2.50% 3.99  31-Mar China Manufacturing PMI Mar 50.4 50  China Non-manufacturing PMI Mar 50.5 50  US Dallas Fed Manf. Activity Mar -5 -6  Japan Jibun Bank Japan PMI Mfg