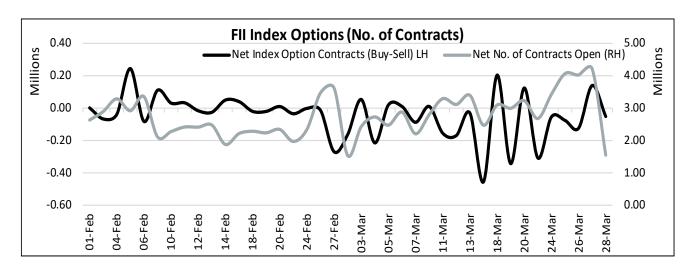

44  | 49427             | 71.40               |



#### **Technical Outlooks:**

#### Spot Nifty50 Index View:

- The Nifty 50 is hovering around 100 DSMA.
- It has been trading in a bullish sequence of higher highs and lows.
- The RSI exited from the overbought zone indicating short-term profit booking.
- The Index has resistance in the area of 23200 and 23850.
- Spot Nifty50 Index: Sell at 23500 SL 23800 Target 23170

### **Spot Bank Nifty Index View:**

- The Bank Nifty formed a higher high and could make a higher low.
- The 55 DEMA crossed the 100DSMA on the daily chart.
- Momentum oscillator, RSI of 14 days exited from the overbought zone indicating profit booking in the coming days.
- Spot Bank Nifty: Sell below 51500 SL 52200 Target 50600





#### **Institutional Activities**







### Nifty50 Index Near Month Option Distribution Analysis:

The highest open position has been seen on 23500 Strikes

**OI Positions:** 

Highest: 23500 strikes 87.04 lakh contracts



**Major Changes in OI:** 

OI Reduction: 22200CE and

21900PE

**OI Addition:** 25000CE & 23500PE High OI at addition 23500 and

reduction at 22600

Looking at the above observations, the Nifty50 Index could find support at 23000 and resistance at 24000



FII Index's future long-to-short ratio moved up from 0.47 to 0.54



| Date Country Event Period Survey Pr  Japan Industrial Production YoY Feb P 1.20% 2.20  Japan Retail Sales YoY Feb 2.50% 3.99  31-Mar China Manufacturing PMI Mar 50.4 50  China Non-manufacturing PMI Mar 50.5 50  US Dallas Fed Manf. Activity Mar -5 -6  Japan Jibun Bank Japan PMI Mfg Mar