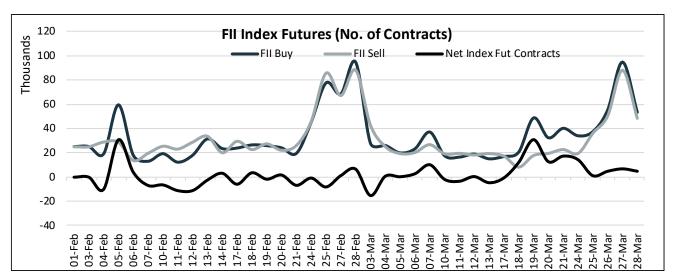

9544  | 49427             | 71.40               |



#### **Technical Outlooks:**

#### Spot Nifty50 Index View:

- The Nifty 50 is hovering around 100 DSMA.
- It has been trading in a bullish sequence of higher highs and lows.
- The RSI exited from the overbought zone indicating short-term profit booking.
- The Index has resistance in the area of 23200 and 23850.
- Spot Nifty50 Index: Sell at 23500 SL 23800 Target 23170

### **Spot Bank Nifty Index View:**

- The Bank Nifty formed a higher high and could make a higher low.
- The 55 DEMA crossed the 100DSMA on the daily chart.
- Momentum oscillator, RSI of 14 days exited from the overbought zone indicating profit booking in the coming days.
- Spot Bank Nifty: Sell below 51500 SL 52200 Target 50600





#### **Institutional Activities**







### Nifty50 Index Near Month Option Distribution Analysis:

The highest open position has been seen on 23500 Strikes

**OI Positions:** 

Highest: 23500 strikes 87.04 lakh contracts



**Major Changes in OI:** 

OI Reduction: 22200CE and

21900PE

**OI Addition:** 25000CE & 23500PE High OI at addition 23500 and

reduction at 22600

Looking at the above observations, the Nifty50 Index could find support at 23000 and resistance at 24000



FII Index's future long-to-short ratio moved up from 0.47 to 0.54



| Date Country Event Period Survey Pr  Japan Industrial Production YoY Feb P 1.20% 2.20  Japan Retail Sales YoY Feb 2.50% 3.99  31-Mar China Manufacturing PMI Mar 50.4 50  China Non-manufacturing PMI Mar 50.5 50  US Dallas Fed Manf. Activity Mar -5 -6  Japan Jibun Bank Japan PMI Mfg M