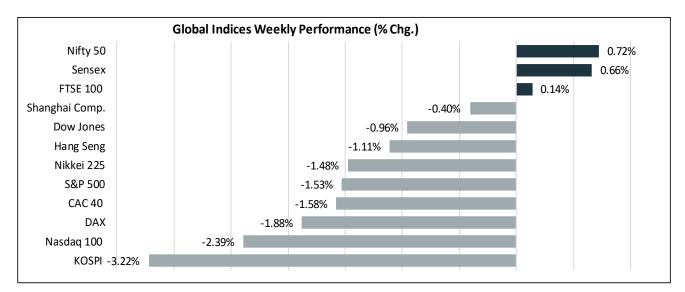

### Market Summary & Outlook:

- Markets faced a brutal sell-off as stocks plummeted, bonds surged, and gold surged to a record high, reflecting mounting fears over the US economy's health and the potential for inflation to spiral amid escalating trade tensions. With just one trading session remaining before the close of a quarter poised to be the S&P 500's worst since 2022, the benchmark index tumbled 2%, underscoring the depth of investor anxiety.
- Indian markets outperformed among the major equity markets as foreign institutions turned net buyers after remaining net sellers since October 2024.